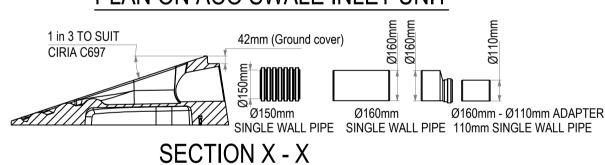

## PLAN ON ACO SWALE INLET UNIT

DETAIL A - ACO INLET UNIT

GENERAL NOTES:

- ALL DIMENSIONS ARE IN MILLIMETRES UNLESS NOTED OTHERWISE.
- 2. ALL LEVELS ARE SHOWN IN METRES UNLESS NOTED OTHERWISE.
- 3. DO NOT SCALE FROM THE DRAWING. USE FIGURED DIMENSIONS ONLY.
- 4. ANY DISCREPANCIES TO BE REPORTED IMMEDIATELY TO THE ENGINEER.
- 5. THIS DRAWING TO BE READ IN CONJUNCTION WITH ALL RELEVANT ARCHITECTS, ENGINEERS, SUBCONTRACTORS AND SPECIALISTS DRAWINGS AND SPECIFICATIONS.
- 6. FIGURED DIMENSIONS ONLY TO BE USED. ANY QUERIES OR DISCREPANCIES TO BE REFERRED TO THE ENGINEER (VALE CONSULTANCY) IMMEDIATELY.
- 7. THIS DRAWING IS TO BE READ IN CONJUNCTION WITH VALE DRAWING No. 10511/500