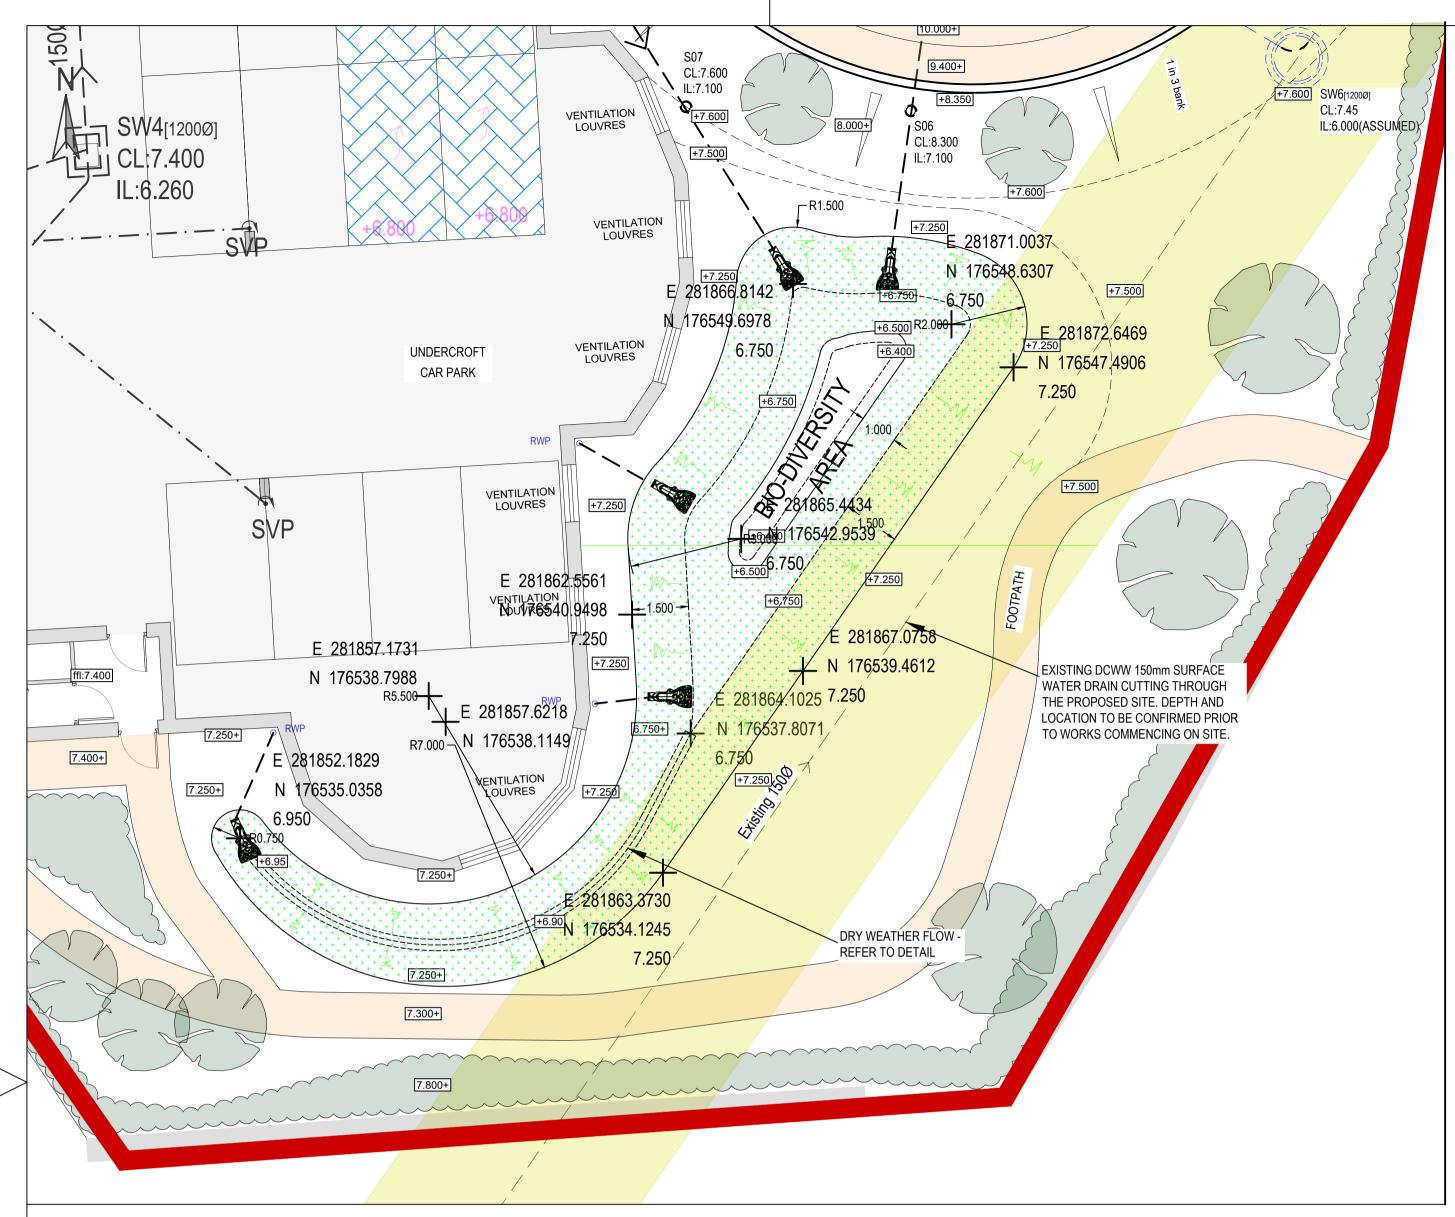

## PLAN ON BIO-RETENTION AREA - E SCALE 1:100

0 1000 2000 3000 4000 5000 mm SCALE 1:100

BIO-RETENTION AREA IMAGE

SCALE 1:20

\*GRATING KIT CONTAINS 1 X GRADE 304
STAINLESS STEEL MESH GRATING (MESH
SIZE IS 42mm),
3 X ANCHORS, 3 X WASHERS AND 3 X
FIXING SCREWS
+ GROUND ANCHOR KIT CONTAINS 2 X
GROUND ANCHORS, 2 X WASHERS AND 2 X
BOLTS