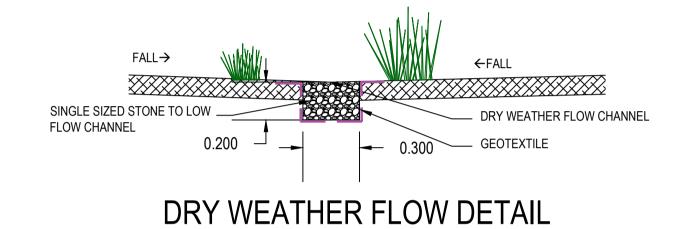

## PLAN ON BIO-RETENTION AREA - E SCALE 1:100

0 1000 2000 3000 4000 5000 mm SCALE 1:100

BIO-RETENTION AREA IMAGE

SCALE 1:20

\*GRATING KIT CONTAINS 1 X GRADE 304
STAINLESS STEEL MESH GRATING (MESH
SIZE IS 42mm),
3 X ANCHORS, 3 X WASHERS AND 3 X
FIXING SCREWS
+ GROUND ANCHOR KIT CONTAINS 2 X
GROUND ANCHORS, 2 X WASHERS AND 2 X
BOLTS