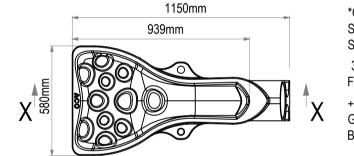

## PLAN ON BIO-RETENTION AREA - E SCALE 1:100

0 1000 2000 3000 4000 5000 mm SCALE 1:100

BIO-RETENTION AREA IMAGE

SCALE 1:20

\*GRATING KIT CONTAINS 1 X GRADE 304
STAINLESS STEEL MESH GRATING (MESH
SIZE IS 42mm),
3 X ANCHORS, 3 X WASHERS AND 3 X
FIXING SCREWS
+ GROUND ANCHOR KIT CONTAINS 2 X
GROUND ANCHORS, 2 X WASHERS AND 2 X
BOLTS