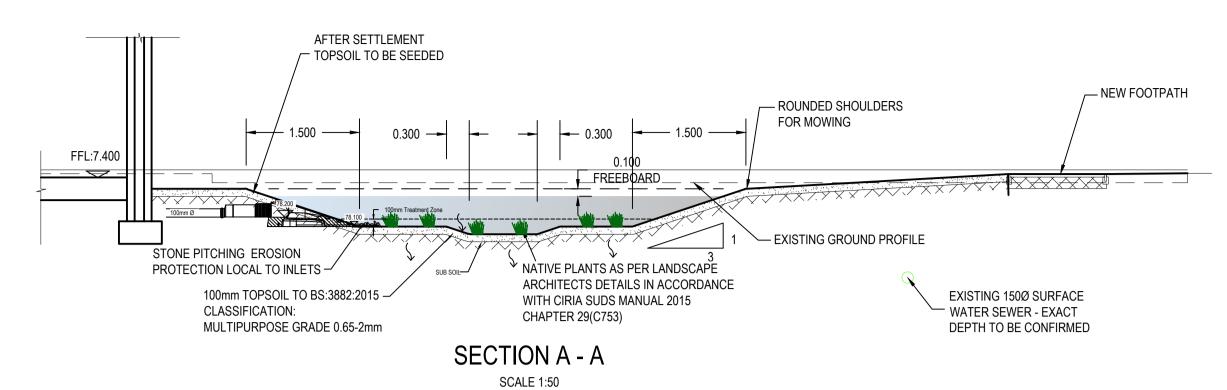

## PLAN ON BIO-RETENTION AREA - E SCALE 1:100

0 1000 2000 3000 4000 5000 mm SCALE 1:100

BIO-RETENTION AREA IMAGE

SCALE 1:20

\*GRATING KIT CONTAINS 1 X GRADE 304
STAINLESS STEEL MESH GRATING (MESH
SIZE IS 42mm),
3 X ANCHORS, 3 X WASHERS AND 3 X
FIXING SCREWS
+ GROUND ANCHOR KIT CONTAINS 2 X
GROUND ANCHORS, 2 X WASHERS AND 2 X
BOLTS